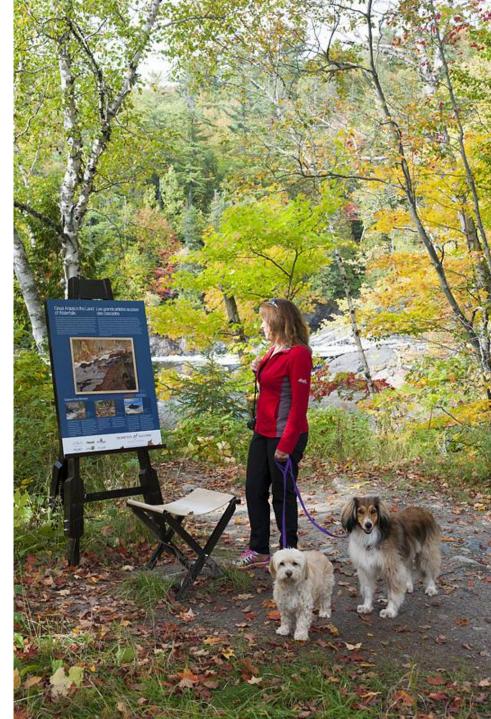

#### Interpretive Sign Locations

- 1. Terrace Bay
- 2. Neys Provincial Park Visitor Centre
- 3. Neys Provincial Park -Lookout to Pic Island
- 4. Marathon
- 5. Pukaskwa National Park
- 6. Wawa, Sandy Beach
- 7. Lake Superior Prov. Park Katherine Cove
- 8. Lake Superior Prov. Park Visitor Centre
- 9. Pancake Bay Prov. Park
- 10. Chippewa Falls
- 11. Art Gallery of Algoma
- 12. Algoma Central Railway Sault Ste. Marie
- 13. Agawa Canyon Canyon Station
- 14. Agawa Canyon Bridal Veil Falls
- 15. Aubrey Falls Provincial Park
- 16. McMichael Canadian Art Collection

### Group of Seven Interpretive Signs