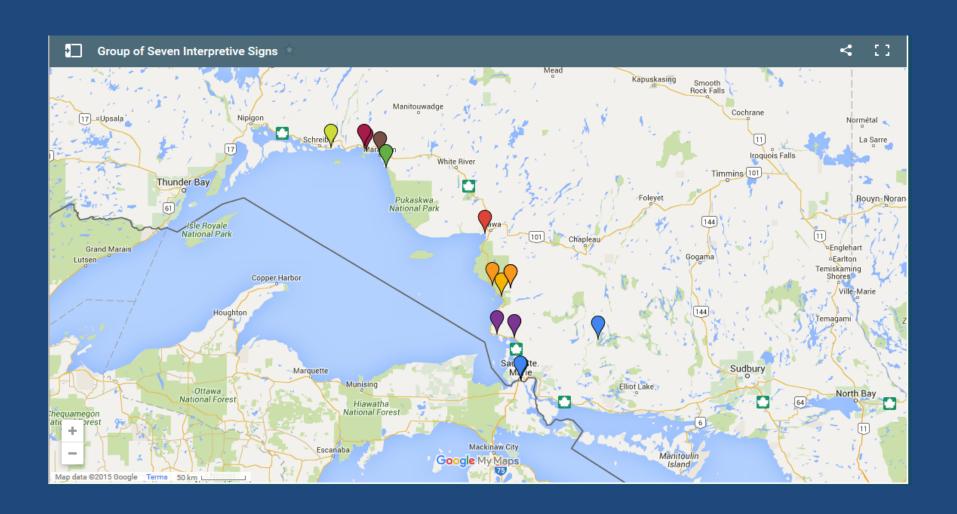

#### Interpretive Sign Locations

- 1. Terrace Bay
- 2. Neys Provincial Park Visitor Centre
- 3. Neys Provincial Park -Lookout to Pic Island
- 4. Marathon
- 5. Pukaskwa National Park
- 6. Wawa, Sandy Beach
- 7. Lake Superior Prov. Park Katherine Cove
- 8. Lake Superior Prov. Park Visitor Centre
- 9. Pancake Bay Prov. Park
- 10. Chippewa Falls
- 11. Art Gallery of Algoma
- 12. Algoma Central Railway Sault Ste. Marie
- 13. Agawa Canyon Canyon Station
- 14. Agawa Canyon Bridal Veil Falls
- 15. Aubrey Falls Provincial Park
- 16. McMichael Canadian Art Collection

### Group of Seven Interpretive Signs