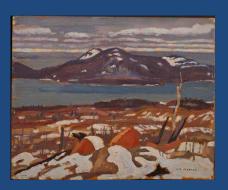

Arthur Lismer (Canadian, born in England),
1885–1969
Sombre Isle of Pic, Lake Superior, 1927 oil on canvas
87.5 x 110.3 cm
Collection of the Winnipeg Art Gallery,
Gift of Mrs. R.A. Purves, G-52-174
Photographer: Ernest Mayer

Pic Island, Neys Provincial Park

J.E.H. MACDONALD (1873 - 1932) Algoma Waterfall 1920 oil on canvas 76.3 x 88.5 cm Gift of Colonel R.S. McLaughlin McMichael Canadian Art Collection 1968.7.2

A.Y. JACKSON (1882 - 1974)
Pic Island, Lake Superior 1925
oil on wood panel
21.6 x 26.7 cm
Gift of Mrs. Norah de Pencier
McMichael Canadian Art Collection
1981.2