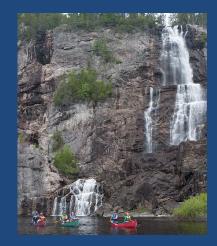

#### Where we started:

Lawren Harris (Canadian 1885–1970) Waterfall, Algoma c. 1920 oil on canvas 120.2 x 139.6 cm Art Gallery of Hamilton, Gift of the Women's Committee, 1957 Photo: Mike Lalich

Bridal Veil Falls, Agawa Canyon