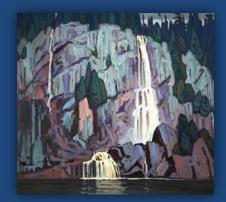

#### Where we started:

Lawren Harris (Canadian 1885–1970) Waterfall, Algoma c. 1920 oil on canvas 120.2 x 139.6 cm Art Gallery of Hamilton, Gift of the Women's Committee, 1957 Photo: Mike Lalich

Bridal Veil Falls, Agawa Canyon